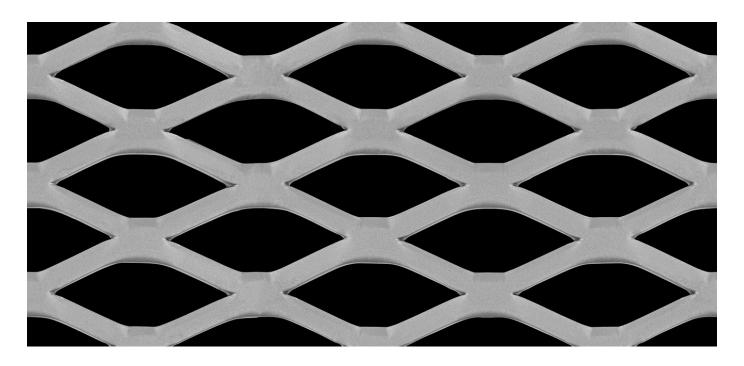

## **Expanded Metal - Product Data Sheet**

Mesh Ref No: 60-90F Flattened Mild Steel Mesh

LW Aperture:43.00mmStrand Width:6.00mmSW Aperture:17.00mmThickness:4.00mmWeight:13.16 kg / m2Open Area:59%

Material: Mild Steel – Hot Rolled to BS EN 10111